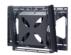

# **DESCRIPTION**

The P4263TP is a low-profile tilting portrait mount for flat-panels up to 175 lb. Typically fits displays ranging from 42 - 63 in. or with a mounting pattern of 200 x 200mm to 525 x 700mm. It features post-installation leveling, lateral alignment, locking security barrels, and an open mounting frame for easy access to power sources and cables.

# P4263TP

Low-Profile Tilting Portrait Mount for Flat-Panels up to 175 lb.

DOWNLOAD FULL SIZE CAD FILES AND DIMENSIONAL DRAWINGS AT MOUNTS.COM