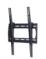

#### **GB-MS2**

Tilting Flat-Panels Mount for Displays up to 175 lb. and Integrated Storage