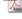

Color: Black

Weight Capacity 175 lb. | 79.4 kg Width 22.41 in. | 569 mm 28.35 in. | 720.1 mm Height Depth 2.00 in. | 51 mm

Mounting Pattern 200 x 200 (Min) - 525 x 700

(Max) mm

Display Range 42.00 - 63.00 in

+8.00° Tilt

+28.35

+8.00°

200 x

200 min.

525 x

42-63 in

# **DESCRIPTION**

The P4263TP is a low-profile tilting portrait mount for flat-panels up to 175 lb. Typically fits displays ranging from 42 - 63 in. or with a mounting pattern of 200 x 200mm to 525 x 700mm. It features post-installation leveling, lateral alignment, locking security barrels, and an open mounting frame for easy access to power sources and cables.

# **FEATURES**

- Holds flat-panel in portrait orientation 2 in. from the wall
- 8º of continuous downward tilt
- Open design for easy cable and electrical access
- Mounting kit includes wood, concrete and steel stud attachment hardware
- Built-in lateral shift and post-installation leveling system

# P4263TP

Low-Profile Tilting Portrait Mount for Flat-Panels up to 175 lb.

DOWNLOAD FULL SIZE CAD FILES AND DIMENSIONAL DRAWINGS AT MOUNTS.COM