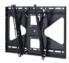

# **DESCRIPTION**

The P4263TP is a low-profile tilting portrait mount for flat-panels up to 175 lb. Typically fits displays ranging from 42 - 63 in. or with a mounting pattern of 200 x 200mm to 525 x 700mm. It features post-installation leveling, lateral alignment, locking security barrels, and an open mounting frame for easy access to power sources and cables.

# P4263TP

Low-Profile Tilting Portrait Mount for Flat-Panels up to 175 lb.

DOWNLOAD FULL SIZE CAD FILES AND DIMENSIONAL DRAWINGS AT MOUNTS.COM