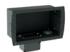

s post-installation leveling, lateral alignment, locking security barrels, and an open mounting frame for easy access to power sources and cables.

# **FEATURES**

- Holds flat-panel in portrait orientation 2 in. from the wall
- 8º of continuous downward tilt
- Open design for easy cable and electrical access
- Mounting kit includes wood, concrete and steel stud attachment hardware
- Built-in lateral shift and post-installation leveling system





# P4263TP

Low-Profile Tilting Portrait Mount for Flat-Panels up to 175 lb.

DOWNLOAD FULL SIZE CAD FILES AND DIMENSIONAL DRAWINGS AT MOUNTS.COM

# **ACCESSORIES FOR P4263TP**



#### SHLF-VE

A/V Shelving System for P-Series Mounts



#### SHLF-EQ

Single Equipment Shelf to Attach to P-Series



## SHLF-VC

Video Conference Shelf for P-Series



## **GB-INWAVPB**

In-wall A/V and Power GearBox™



## PSD-ACR72

72 inch Right-Angle Power Cord

MORE AT MOUNTS.COM

## SIMILAR PRODUCTS



#### P4263TP

Low-Profile Tilting Portrait Mount for Flat-Panels up to 175 lb.



#### **GB-MS2**

Tilting Flat-Panels Mount for Displays up to 175 lb. and Integrated Storage



#### PTM-B

VESA Tilt and Pivot Mount for Flat-Panels



## CTM-MS2

Tilting Mount for Flat-Panels up to 175 lb./79



#### P5080T

Tilting Low-Profile Mount for Flat-Panels up to 300 lb. /136kg



# PCM-MS3

Tilting wall mount fits 55 inch-63 inch displays

MORE AT MOUNTS.COM