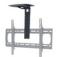

# **DESCRIPTION**

The P4263TP is a low-profile tilting portrait mount for flat-panels up to 175 lb. Typically fits displays ranging from 42 - 63 in. or with a mounting pattern of 200 x 200mm to 525 x 700mm. It features post-installation leveling, lateral alignment, locking security barrels, and an open mounting frame for easy access to power sources and cables.

# **FEATURES**

- Holds flat-panel in portrait orientation 2 in. from the wall
- 8º of continuous downward tilt
- Open design for easy cable and electrical access
- Mounting kit includes wood, concrete and steel stud attachment hardware
- Built-in lateral shift and post-installation leveling system

# P4263TP

Low-Profile Tilting Portrait Mount for Flat-Panels up to 175 lb.

DOWNLOAD FULL SIZE CAD FILES AND DIMENSIONAL DRAWINGS AT MOUNTS.COM